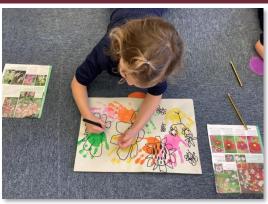

Elms have also been busy creating pictures using our hand and footprints. We then developed the art

pieces using pen drawings. We will be adding a third layer onto the image this week, but are all very proud of how they look so far.