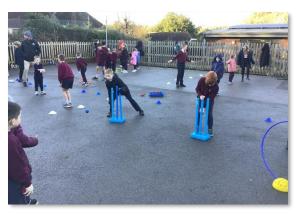

### **Elms Class News**

Elms class were very lucky last week to have our buddies from Oaks Class come to teach us some multi skills in PE last week. The Year 6 children were very patient and kind and helped us to develop our catching, throwing, aiming, skipping and agility skills.