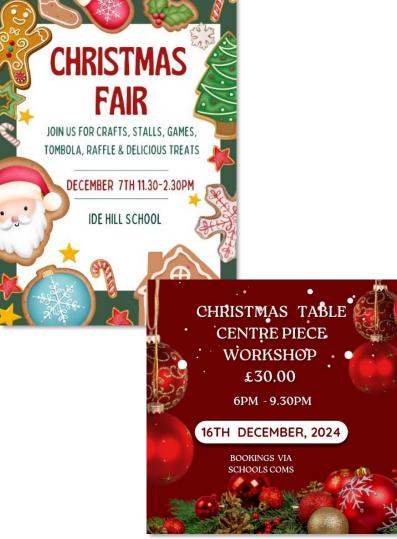

# **Headteacher Message**

I'm delighted to share that our school is embracing the Christmas spirit and the excitement of festivities is definitely in the air. Each class have made decorations for the Christmas Tree Festival at the church and we are eagerly looking forward to our Christmas Fair this Saturday. I want to give a thank you in advance for all the incredible work and countless hours that have gone into making this event possible.