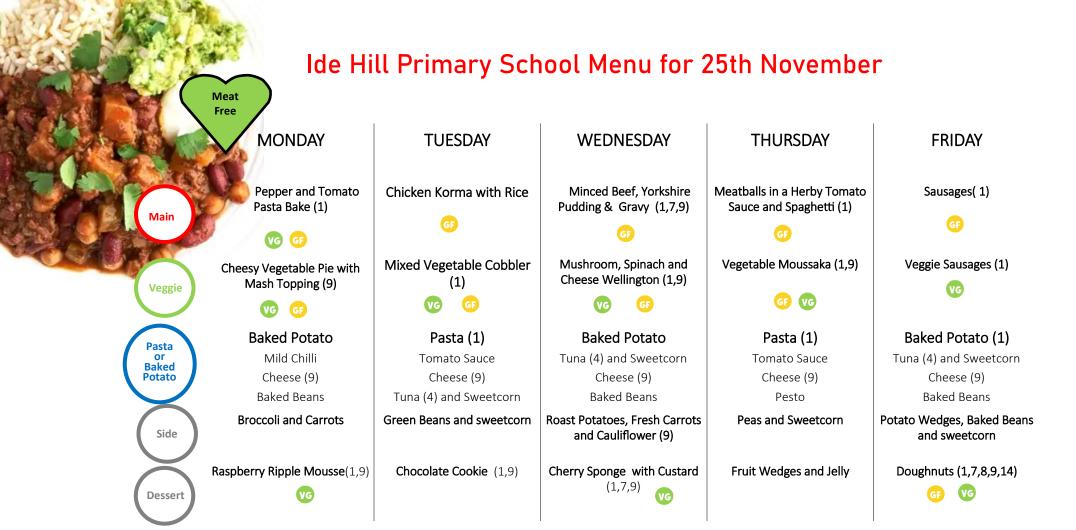

Ide Hill Primary School Menu for 4th November

# Meat Free **MONDAY** Main GF VG

Dessert

### Macaroni Cheese with herby bread (1,9) Red Pesto Pasta with herby bread (1) Veggie **Baked Potato** Pasta Mild Chilli **Baked** Cheese (9) **Potato Baked Beans** Rainbow Salad and Sweetcorn Side Marble Cake (1,7)

### **TUESDAY BBQ** Chicken with Rice Bean and Vegetable goulash with rice (1) VG Pasta (1) Tomato Sauce Cheese (9) Tuna (4) and Sweetcorn Fresh Broccoli and Green Beans Apricot Muffin(1)

### **WEDNESDAY** Roast Beef, Yorkshire Pudding & Gravy (1,7,9) **Cheesy Roasted Vegetable** Quesadillas (1,9) VG GF **Baked Potato** Tuna (4) and Sweetcorn Cheese (9) **Baked Beans** Roast Potatoes, Carrots and

### **THURSDAY FRIDAY Baked Cumberland Sausages** Breaded Fish (1,4,9) with Gravy (1,14) **Baked Vegetarian Sausages** Veggie Dippers(1,9) with Gravy (1) VG GF GF

Pasta (1)

Tomato Sauce

Cheese (9)

Pesto

Mashed potato and

sweetcorn

Fresh Fruit Salad

Or Mousse (9)

### Baked Potato (1) Tuna (4) and Sweetcorn Cheese (9) **Baked Beans** Chips and Mushy Peas Chocolate Oatie Cookie(1)

ALLERGEN KEY