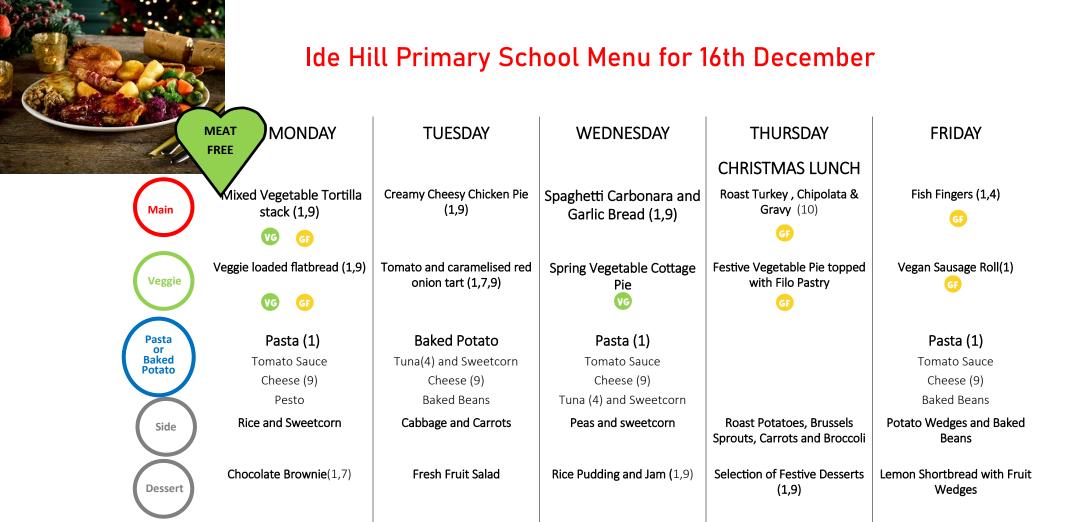

# Meat Free Veggie

Pasta

**Baked** 

**Potato** 

Side

Dessert

### Ide Hill Primary School Menu for 9th December

| MONDAY                                   |
|------------------------------------------|
| Baked Veggie Korma<br>with Rice<br>VG GF |
| Veggie Bolognese (1)                     |
| Pasta (1) Tomato Sauce Cheese (9) Pesto  |
| Broccoli and Carrots                     |
| Banoffee Muffin (1,9)                    |

| TUESDAY                                    |
|--------------------------------------------|
| Chicken Curry with Rice and Poppadum (1)   |
| Vegetable Curry with Rice and Poppadum (1) |
| Baked Potato                               |
| Tuna(4) and Sweetcorn                      |
| Cheese (9)                                 |
| Baked Beans                                |
| Homemade onion Bhaji and<br>Green 'Beans   |
| Peas and sweetcorn                         |
| Chocolate Brownie Cookie (1,9)             |

EDECLI EDILUT

**WEDNESDAY THURSDAY FRIDAY** Roast Beef, Yorkshire Pudding Salmon and Pea Paella (4,9) Chicken Dippers (1) & Gravy (1,7,9) Mushroom, Spinach and Roasted Veggie Paella (1,7,9) Quorn Dippers(1) Cheese Wellington (1,9) Pasta (1) **Baked Potato** Pasta (1) **Tomato Sauce** Three Bean Chilli Tomato Sauce Cheese (9) Cheese (9) Cheese (9) Tuna (4) and Sweetcorn Baked Beans **Baked Beans** Roast Potatoes, Fresh Carrots Green Beans and Broccoli Potato Wedges and Baked and Cauliflower (9) Fruit and Jelly Syrup Sponge with Custard Arctic Roll(1,7,9)

GF

Beans

**ALLERGEN KEY** 