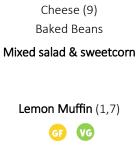

# Meat Free **MONDAY** Main GF VG

Dessert

### Macaroni Cheese with herby bread (1,9) Red Pesto Pasta with herby bread (1) Veggie **Baked Potato** Pasta Mild Chilli **Baked** Cheese (9) **Potato Baked Beans** Rainbow Salad and Sweetcorn Side Marble Cake (1,7)