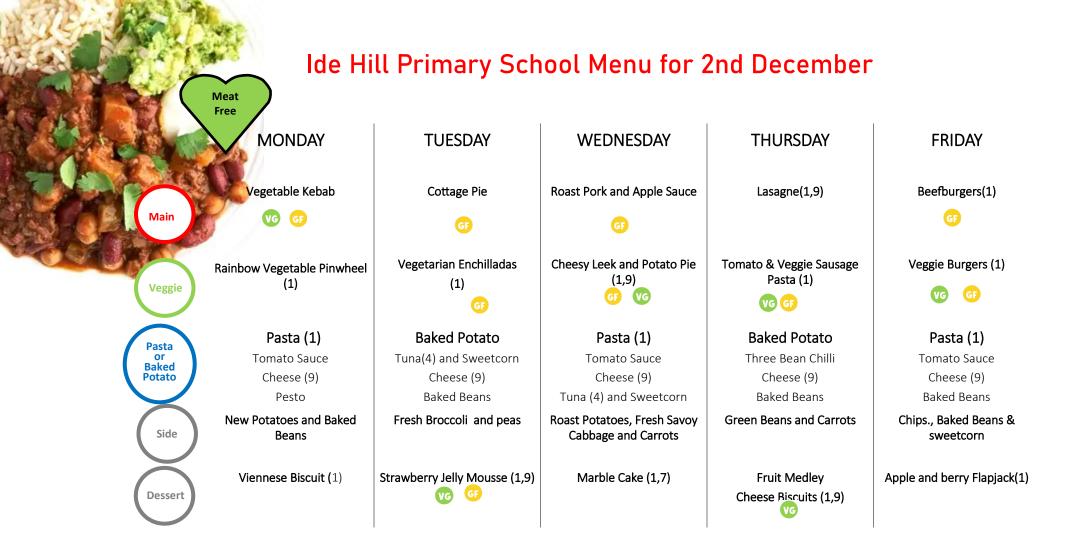

# Meat Free MONDAY (1,8)

## **TUESDAY** Spaghetti Bolognaise (1) Mixed vegetable and bean chilli con carne with rice **Baked Potato** Tuna(4) and Sweetcorn Cheese (9) Baked Beans

### **WEDNESDAY THURSDAY** Roast Turkey, Chipolata and BBQ pulled Pork in a bun Gravy (1) (1,8,10,14)Vegetable Pie topped with Bean Burger in a bun (1) Filo Pastry (1) GF VG Pasta (1) **Baked Potato Tomato Sauce** Three Bean Chilli Cheese (9) Cheese (9) **Baked Beans** Tuna (4) and Sweetcorn Roast Potatoes, Fresh Carrots Mixed Vegetables and Broccoli

Ide Hill Primary School Menu for 18th November

Fruit Wedges Cheese & Biscuits (1,9)

## **FRIDAY** Chicken Goujons(1) Quorn Goujons (1) Pasta (1) **Tomato Sauce** Cheese (9) **Baked Beans** Chips, Peas & sweetcorn Pink Jam Slice (1)

**ALLERGEN KEY** 