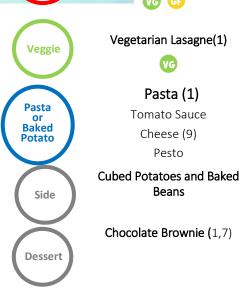

# Meat Free Veggie

Pasta

**Baked** 

**Potato** 

Side

Dessert

### Ide Hill Primary School Menu for 9th December

| MONDAY                                   |
|------------------------------------------|
| Baked Veggie Korma<br>with Rice<br>VG GF |
| Veggie Bolognese (1)                     |
| Pasta (1) Tomato Sauce Cheese (9) Pesto  |
| Broccoli and Carrots                     |
| Banoffee Muffin (1,9)                    |