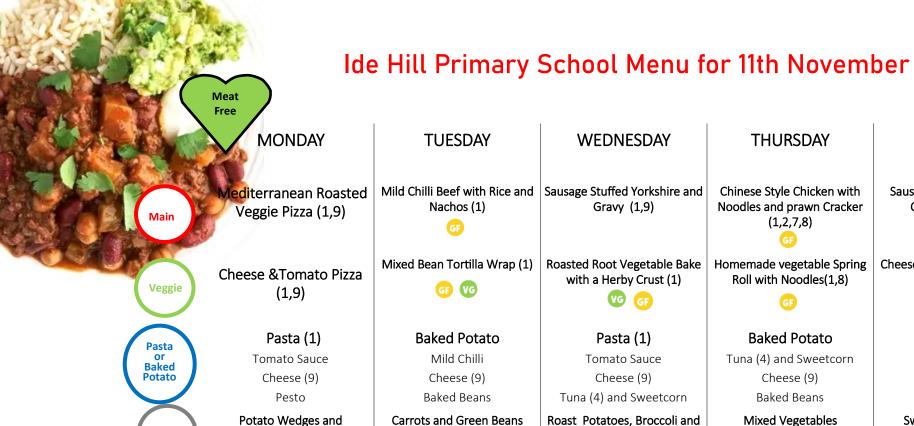

### **TUESDAY BBQ** Chicken with Rice Bean and Vegetable goulash with rice (1) VG Pasta (1) Tomato Sauce Cheese (9) Tuna (4) and Sweetcorn Fresh Broccoli and Green Beans Apricot Muffin(1)

### **WEDNESDAY** Roast Beef, Yorkshire Pudding & Gravy (1,7,9) **Cheesy Roasted Vegetable** Quesadillas (1,9) VG GF **Baked Potato** Tuna (4) and Sweetcorn Cheese (9) **Baked Beans** Roast Potatoes, Carrots and

# **WEDNESDAY**

Roasted Root Vegetable Bake with a Herby Crust (1)

### Pasta (1)

Cheese (9) Tuna (4) and Sweetcorn

Roast Potatoes, Broccoli and Fresh Carrots

Lemon Drizzle Sponge (1,7)

### **THURSDAY**

Chinese Style Chicken with Noodles and prawn Cracker (1,2,7,8)

Homemade vegetable Spring Roll with Noodles(1,8)

### **Baked Potato**

Tuna (4) and Sweetcorn Cheese (9) **Baked Beans** 

**Mixed Vegetables** 

Fresh Fruit Platter Jelly