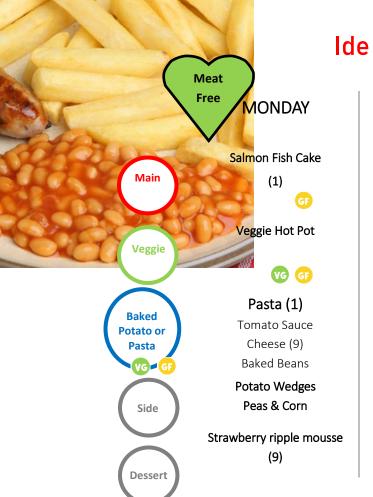

---------|-------|--|
| F | RESH FRUIT       | BREAD          | WATER        | SALAD |  |
|   | Vegan option av  | ailable        |              |       |  |
| G | Puddings: Yoghu  | irt (8), Fruit | available    |       |  |
|   | Gluten Free opti | on available   | !            |       |  |
|   | Puddings: Fruit, | Jelly, Yoghu   | rt available |       |  |

V

G

| <b>1</b> Contains gluten | 2 Crustaceans             | 3 Molluscs | <b>4</b> Fish |
|--------------------------|---------------------------|------------|---------------|
| 5 Peanuts                | 6 Nuts                    | 7 Eggs     | 8 Soybeans    |
| 9 Milk                   | 10 Celery                 | 11 Mustard | 12 Lupin      |
| 13 Sesame                | <b>14</b> Sulphur Dioxide |            |               |



## Ide Hill Primary School Menu for 23rd June

|    | TUESDAY                 | WEDNESDAY                                | THURSDAY              | FRIDAY               |
|----|-------------------------|------------------------------------------|-----------------------|----------------------|
|    | Steak Pie               | Sausage in Yorkshire Pudding             | BBQ Chicken with Rice | Chicken Goujons      |
|    | (1)                     | (1,7,9)                                  |                       | (1)                  |
|    | GF                      | GF                                       | GF                    | GF                   |
|    | Curried Vegetable Slice | Veggie Sausage                           | Mixed Veg Rice        | Quorn Dippers        |
|    | (1)