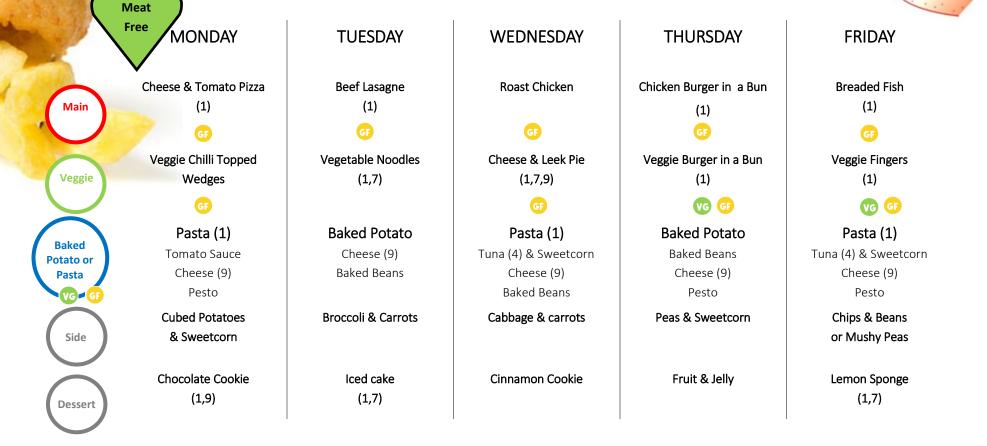

## Ide Hill Primary School Menu for 14th July

|                                        | MONDAY                                                                | TUESDAY                                                | WEDNESDAY                                                                | THURSDAY                                                | FRIDAY                                                                   |
|----------------------------------------|-----------------------------------------------------------------------|--------------------------------------------------------|--------------------------------------------------------------------------|---------------------------------------------------------|--------------------------------------------------------------------------|
| Main                                   | Cheese & Tomato<br>Pinwheel<br>(1) GP                                 | Spaghetti Carbonara<br>(1,7,9)<br>ে                    | Roast Gammon &<br>Pineapple<br>67                                        | Beef Bolognaise Pasta<br>Bake<br>G                      | Chicken Burger<br>(1)<br>o                                               |
| Veggie                                 | Veggie Chilli & Rice                                                  | Sweet'n Sour noodles<br>(1,7)                          | Spring Veg Pie with<br>Potato topping<br>vc G                            | Veggie Lasagne<br>(1,7,9)<br>G                          | Veggie sausage in Bun<br>(1)<br>G7                                       |
| Baked<br>Potato or<br>Pasta<br>VC = GF | <b>Baked Potato</b><br>Cheese (9)<br>Baked Beans<br>Three Bean Chilli | <b>Pasta (1)</b><br>Pesto<br>Cheese (9)<br>Baked Beans | <b>Baked Potato</b><br>Cheese (9)<br>Baked Beans<br>Tuna (4) & Sweetcorn | <b>Pasta (1)</b><br>Tomato Sauce<br>Cheese (9)<br>Pesto | <b>Baked Potato</b><br>Tuna (4) & Sweetcorn<br>Cheese (9)<br>Baked Beans |
| Side                                   | Cubed Potatoes<br>Beans                                               | Sweetcorn                                              | Cauliflower,<br>Carrots                                                  | Green Beans                                             | Chips & Beans or Peas                                                    |
| Dessert                                | Oat Cookies<br>(1)                                                    | Butterscotch Mousse<br>(1,9)                           | Iced Choc Cake<br>(1,7,9)                                                | Fruit & Jelly                                           | Ice Lollys                                                               |