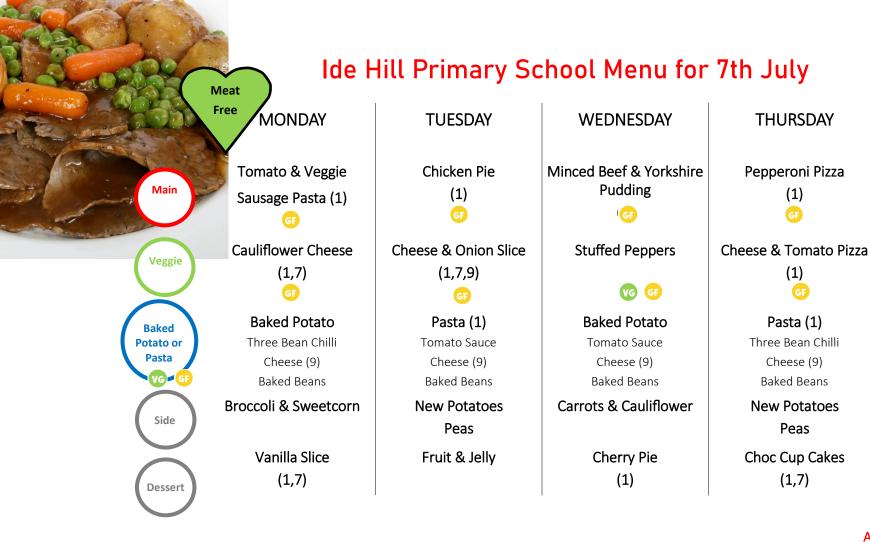

## Ide Hill Primary School Menu for 14th July

|                                        | MONDAY                                                                | TUESDAY                                                | WEDNESDAY                                                                | THURSDAY                                                | FRIDAY                                                                   |
|----------------------------------------|-----------------------------------------------------------------------|--------------------------------------------------------|--------------------------------------------------------------------------|---------------------------------------------------------|--------------------------------------------------------------------------|
| Main                                   | Cheese & Tomato<br>Pinwheel<br>(1) GP                                 | Spaghetti Carbonara<br>(1,7,9)<br>ে                    | Roast Gammon &<br>Pineapple<br>67                                        | Beef Bolognaise Pasta<br>Bake<br>G                      | Chicken Burger<br>(1)<br>o                                               |
| Veggie                                 | Veggie Chilli & Rice                                                  | Sweet'n Sour noodles<br>(1,7)                          | Spring Veg Pie with<br>Potato topping<br>vc G                            | Veggie Lasagne<br>(1,7,9)<br>G                          | Veggie sausage in Bun<br>(1)<br>G7                                       |
| Baked<br>Potato or<br>Pasta<br>VC = GF | <b>Baked Potato</b><br>Cheese (9)<br>Baked Beans<br>Three Bean Chilli | <b>Pasta (1)</b><br>Pesto<br>Cheese (9)<br>Baked Beans | <b>Baked Potato</b><br>Cheese (9)<br>Baked Beans<br>Tuna (4) & Sweetcorn | <b>Pasta (1)</b><br>Tomato Sauce<br>Cheese (9)<br>Pesto | <b>Baked Potato</b><br>Tuna (4) & Sweetcorn<br>Cheese (9)<br>Baked Beans |
| Side                                   | Cubed Potatoes<br>Beans                                               | Sweetcorn                                              | Cauliflower,<br>Carrots                                                  | Green Beans                                             | Chips & Beans or Peas                                                    |
| Dessert                                | Oat Cookies<br>(1)                                                    | Butterscotch Mousse<br>(1,9)                           | Iced Choc Cake<br>(1,7,9)                                                | Fruit & Jelly                                           | Ice Lollys                                                               |