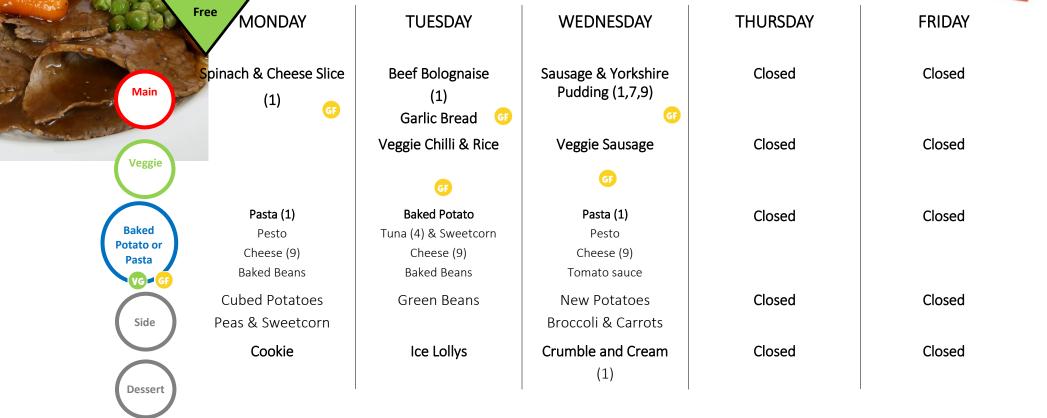

# Ide Hill Primary School Menu for 2nd June

#### **OUR KITCHEN**

All our food is prepared in our own fantastic kitchen, cooked fresh every day subject to availability. If you need; full ingredient lists & allergen information is available on request. We are a nut free school, however some products are subject to "may contain" status in manufacturing.

| AVAILABLE DAILY               |                  |              |              |  |
|-------------------------------|------------------|--------------|--------------|--|
| FRESH FRUIT BREAD WATER SALAD |                  |              |              |  |
|                               | Vegan option av  |              |              |  |
| VG                            | Puddings: Yoghu  |              |              |  |
| GF                            | Gluten Free opt  |              |              |  |
| •                             | Puddings: Fruit, | Jelly, Yoghu | rt available |  |

| <b>1</b> Contains gluten | 2 Crustaceans       | 3 Molluscs | 4 Fish     |
|--------------------------|---------------------|------------|------------|
| 5 Peanuts                | <mark>6</mark> Nuts | 7 Eggs     | 8 Soybeans |
| 9 Milk                   | 10 Celery           | 11 Mustard | 12 Lupin   |
| 13 Sesame                | 14 Sulphur Dioxide  |            |            |