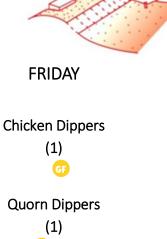

# THURSDAY Sausage Rolls

Quorn Sausage Roll

Pasta (1) Tomato Sauce Cheese (9) Baked Beans **Cubed Potatoes** Fruit & Jelly

(1) **Veggie Fingers** (1) VG

FRIDAY

**Fish Fingers** 

**Baked Potato** Tuna (4) & Sweetcorn Cheese (9) Baked Beans