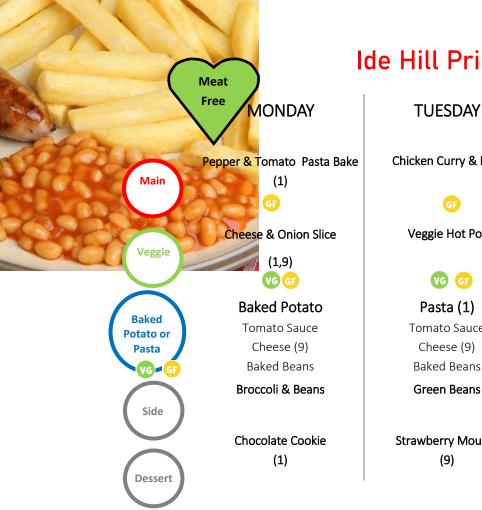

## Ide Hill Primary School Menu for 23rd June

|    | TUESDAY                 | WEDNESDAY                                | THURSDAY              | FRIDAY               |
|----|-------------------------|------------------------------------------|-----------------------|----------------------|
|    | Steak Pie               | Sausage in Yorkshire Pudding             | BBQ Chicken with Rice | Chicken Goujons      |
|    | (1)                     | (1,7,9)                                  |                       | (1)                  |
|    | GF                      | GF                                       | GF                    | GF                   |
|    | Curried Vegetable Slice | Veggie Sausage                           | Mixed Veg Rice        | Quorn Dippers        |
|    | (1)                     | (1)                                      |                       | (1)                  |
|    |                         | <b>v</b> o <b>G</b>                      | VG GF                 | VG GF                |
|    | Baked Potato            | Pasta (1)                                | Baked Potato          | Pasta (1)            |
|    | Tomato Sauce            | Tomato Sauce                             | Tomato Sauce          | Tomato Sauce         |
|    | Cheese (9)              | Cheese (9)                               | Cheese (9)            | Cheese (9)           |
|    | Mild Beef Chilli        | Baked Beans                              | Baked Beans           | Tuna (4) & Sweetcorn |
|    | Cabbage & Mixed Veg     | Roast Potatoes,<br>Cauliflower & Carrots | Green Beans           | Chips, Beans or Peas |
| se | Chocolate Cookie        | Apple & Cherry Crumble                   | Butterfly cupcakes    | Shortbread           |
|    | (1,9)                   | (1)                                      | (1,7)                 | (1)                  |