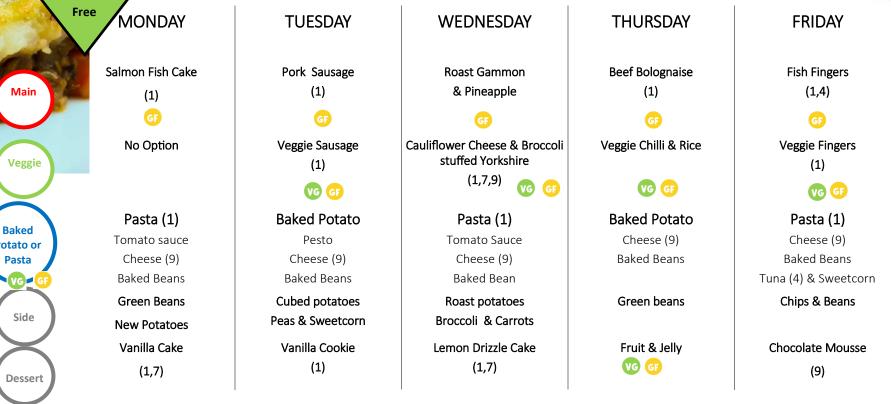

## Ide Hill Primary School Menu for 9th June

WEDNESDAY

| TOLSDAT                  | WEDNESDAT                                                 | 11         |
|--------------------------|-----------------------------------------------------------|------------|
| Chicken Curry & Rice     | Minced Beef & Yorkshire<br>Pudding<br>(1)                 | Mac a<br>G |
| Veggie Hot Pot           | Mushroom Cheese & Spinach<br>Wellington<br>(1 9)<br>VG GF | Leek       |
| Pasta (1)                | Baked Potato                                              | F          |
| Tomato Sauce             | Tomato Sauce                                              | То         |
| Cheese (9)               | Cheese (9)                                                | (          |
| Baked Beans              | Baked Beans                                               | Ba         |
| Green Beans              | Roast potatoes<br>Carrots & Cabbage                       | S          |
| Strawberry Mousse<br>(9) | Cherry Sponge<br>(1)                                      | Ар         |
| ۸۱/۸                     |                                                           |            |
|                          |                                                           | 1          |
| FRESH FRUIT              | BREAD WATER SALAD                                         | , _        |

# THURSDAY

1ac and Cheese (1,7) Garlic Bread

Leek & Pea Risotto

## VG GF

Pasta (1) Tomato Sauce Cheese (9) Baked Beans

Sweetcorn

Apple Crumble (1)

### G Veggie Sausage (1)

VG GF

FRIDAY

Sausage

(1)

Baked Potato Pesto Cheese (9) Tuna (4) and Sweetcorn

Chips & Beans

lce Cream (9)