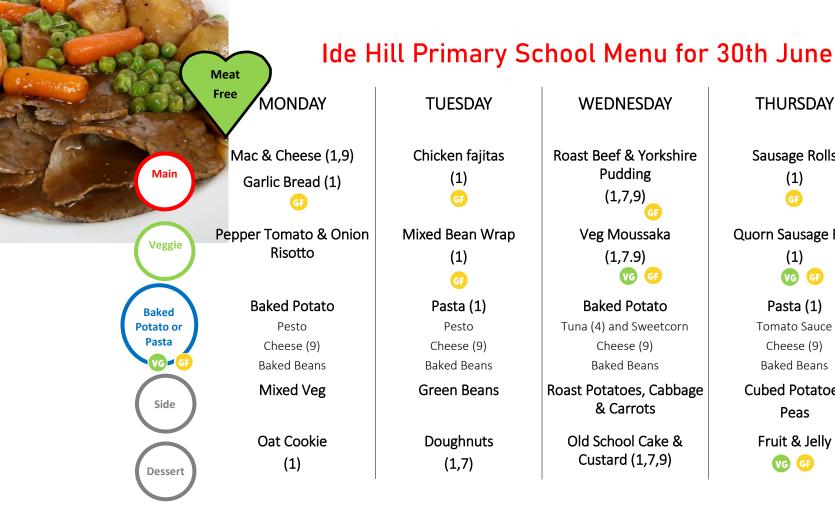

## Ide Hill Primary School Menu for 9th June

WEDNESDAY

| TOLSDAT                  | WEDNESDAT                                                 | 11         |
|--------------------------|-----------------------------------------------------------|------------|
| Chicken Curry & Rice     | Minced Beef & Yorkshire<br>Pudding<br>(1)                 | Mac a<br>G |
| Veggie Hot Pot           | Mushroom Cheese & Spinach<br>Wellington<br>(1 9)<br>VG GF | Leek       |
| Pasta (1)                | Baked Potato                                              | F          |
| Tomato Sauce             | Tomato Sauce                                              | То         |
| Cheese (9)               | Cheese (9)                                                | (          |
| Baked Beans              | Baked Beans                                               | Ba         |
| Green Beans              | Roast potatoes<br>Carrots & Cabbage                       | S          |
| Strawberry Mousse<br>(9) | Cherry Sponge<br>(1)                                      | Ар         |
| ۸۱/۸                     |                                                           |            |
|                          |                                                           | 1          |
| FRESH FRUIT              | BREAD WATER SALAD                                         | , _        |