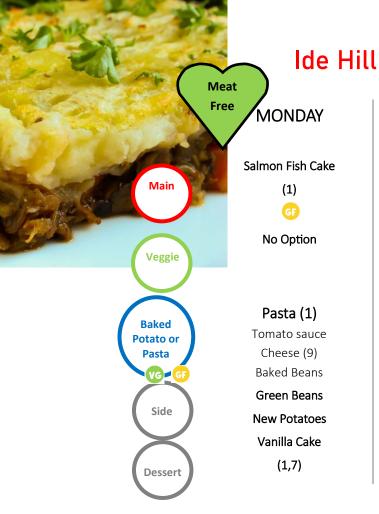

# Ide Hill Primary School Menu for 2nd June

#### **OUR KITCHEN**

All our food is prepared in our own fantastic kitchen, cooked fresh every day subject to availability. If you need; full ingredient lists & allergen information is available on request. We are a nut free school, however some products are subject to "may contain" status in manufacturing.

| AVAILABLE DAILY               |                  |              |              |  |
|-------------------------------|------------------|--------------|--------------|--|
| FRESH FRUIT BREAD WATER SALAD |                  |              |              |  |
|                               | Vegan option av  |              |              |  |
| VG                            | Puddings: Yoghu  |              |              |  |
| GF                            | Gluten Free opt  |              |              |  |
| •                             | Puddings: Fruit, | Jelly, Yoghu | rt available |  |

| <b>1</b> Contains gluten | 2 Crustaceans       | 3 Molluscs | 4 Fish     |
|--------------------------|---------------------|------------|------------|
| 5 Peanuts                | <mark>6</mark> Nuts | 7 Eggs     | 8 Soybeans |
| 9 Milk                   | 10 Celery           | 11 Mustard | 12 Lupin   |
| 13 Sesame                | 14 Sulphur Dioxide  |            |            |